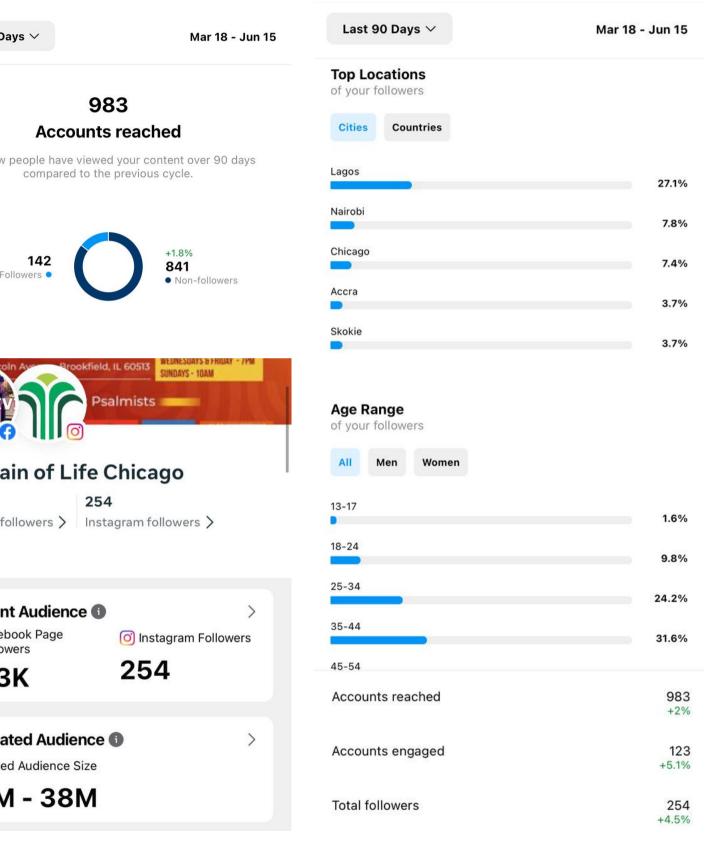

**BRAND: RCCG Fountain of Life** 

**ABOUT:** A ministry in Chicago, USA.

#### **SERVICES RENDERED:**

- Social media management (Instagram and Facebook)
- Social media Ads
- Graphic design

305 accounts reached in the last 30 days 203 are non-followers