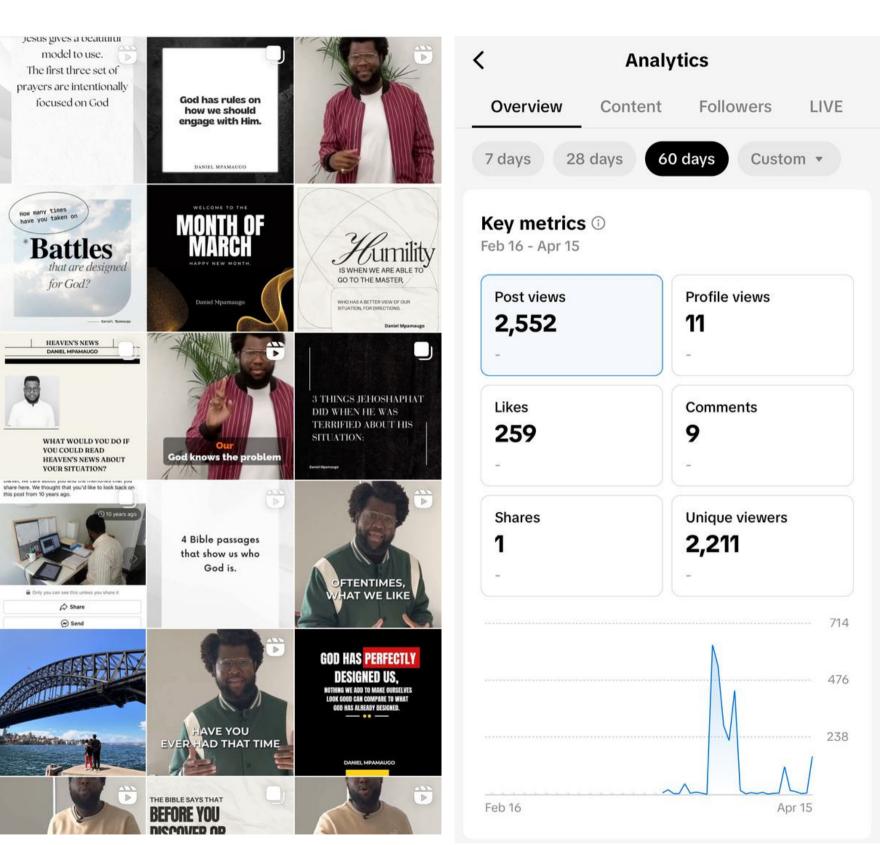

#### Content

**BRAND: Pastor Daniel Mpamaugo** 

#### **ABOUT:**

A pastor who wants to build his person brand online.

#### **SERVICES RENDERED:**

- Strategy
- Social media management (Instagram, Facebook, TikTok)

| <                     | Insights | í              |
|-----------------------|----------|----------------|
| Previous Month $\vee$ |          | Feb 1 - Feb 29 |
|                       |          |                |

### Overview

You reached +2,211% more accounts compared to Jan 1 - Jan 31

| Accounts reached | <b>1,410</b><br>+2,211% | > |
|------------------|-------------------------|---|
| Accounts engaged | <b>246</b><br>+12,200%  | > |
| Total followers  | 1,715                   | > |