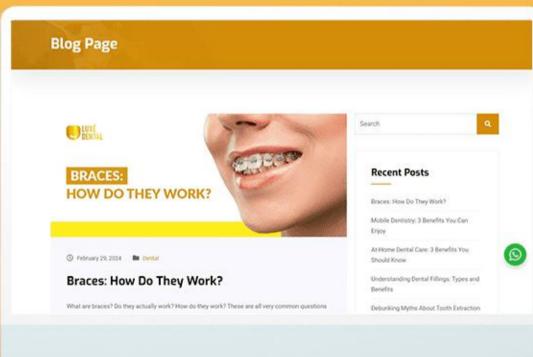

#### Recent Posts

Search

Braces: How Do They Work?

Mobile Dentistry: 3 Benefits You Can Eniov

At Home Dental Care: 3 Benefits You Should Know

Understanding Dental Fillings: Types and Benefits