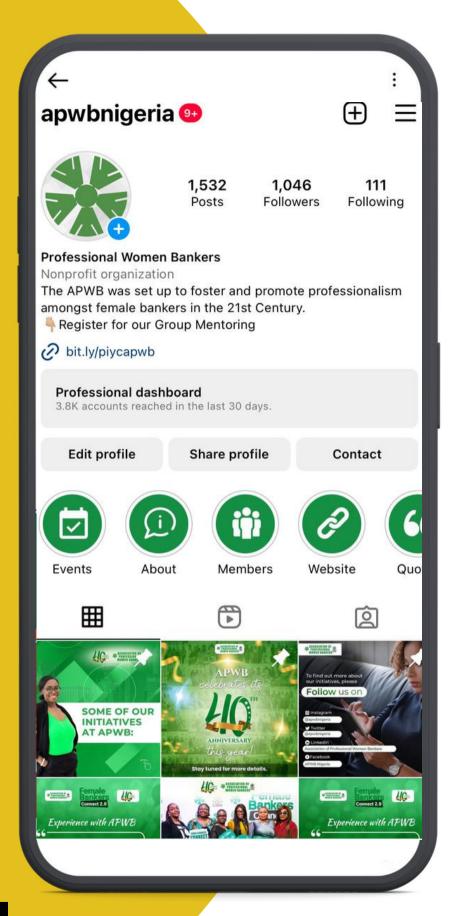

#### BRAND: APWB

#### ABOUT:

An association for female bankers.

### **SERVICES RENDERED:**

- Social media management (Instagram and Facebook)
- Social media Ads
- Campaign management
- Graphics Design

**BRAND: Open Heavens Church** 

**ABOUT:** A ministry in the USA.