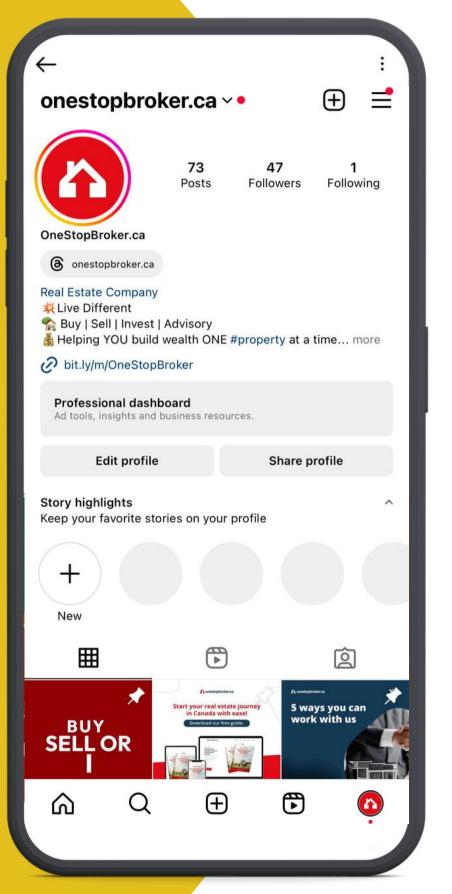

# SOCIAL MEDIA MARKETING

**BRAND: OneStopBroker.ca** 

#### **ABOUT:**

A real estate firm that helps people buy, sell, and invest.

#### **SERVICES RENDERED:**

- Social media management (Instagram, Facebook, LinkedIn)
- Blog posts
- Email marketing
- Social media Ads

| 1 +  | 00 P |       |   |  |
|------|------|-------|---|--|
| Last | 90 D | ays \ | / |  |
| Luot | 00 2 | ayo   |   |  |

#### **Overview**

Visit Insights regularly to check on your content's performance.

| Accounts reached | 2,405           | > |
|------------------|-----------------|---|
| Accounts engaged | 41              | > |
| Total followers  | <b>47</b><br>0% | > |