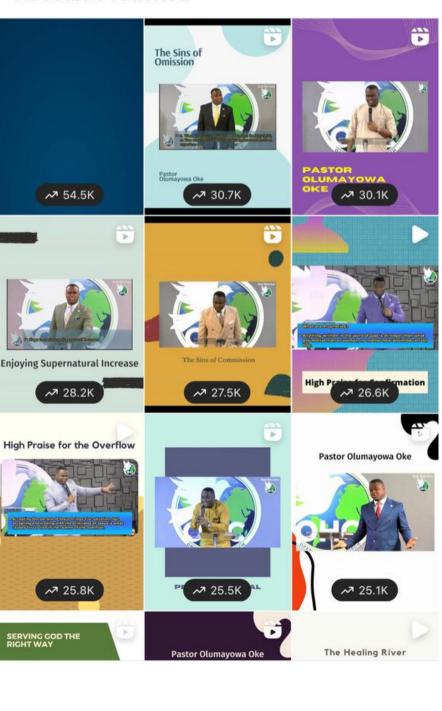

**BRAND:** Pastor Olumayowa Oke

#### **ABOUT:**

**Pastor of Open Heavens** Church, United States.

#### **SERVICES RENDERED:**

- Social media management (Instagram, Facebook, Twitter)
- Social media Ads

You gained 222 more followers compared to Feb 1 - May

| Accounts reached | <b>64.1K</b><br>-57.2% | > |
|------------------|------------------------|---|
| Accounts engaged | <b>2,424</b><br>-60.8% | > |
| Total followers  | <b>5,867</b><br>+3.9%  | > |