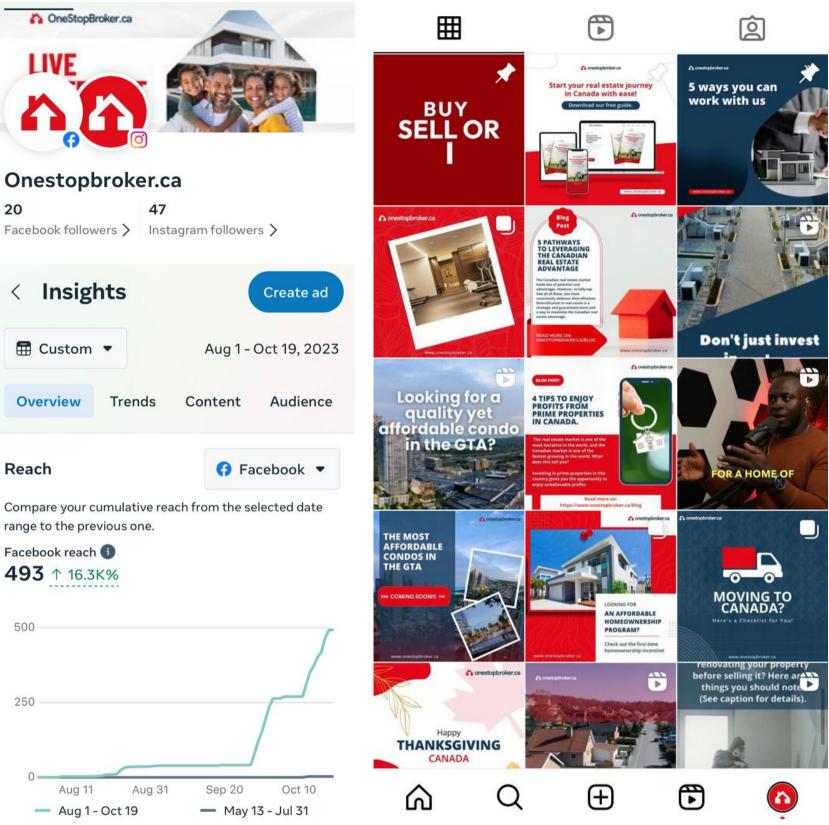

#### **Overview**

Visit Insights regularly to check on your content's performance.

| Accounts reached | 2,405           | > |
|------------------|-----------------|---|
| Accounts engaged | 41              | > |
| Total followers  | <b>47</b><br>0% | > |

| A OneSto | opBroker.ca |
|----------|-------------|
| LIVĘ     |             |
|          |             |
| Onesto   | pbroker.ca  |
| 20       | 47          |

| < Insights      |    |
|-----------------|----|
| 🗄 Custom 🔻      |    |
| Overview Trends | Co |

#### Reach

Jul 21 - Oct 18

Compare your cumulative reach from the selected date range to the previous one.

Facebook reach 🕕 493 ↑ 16.3K%

| 500 — |           |        |  |
|-------|-----------|--------|--|
|       |           |        |  |
| 250 — |           |        |  |
| 250   |           |        |  |
|       |           |        |  |
| 0     | -         |        |  |
|       | Aug 11    | Aug 31 |  |
| _     | Aug 1 - 0 | Oct 19 |  |