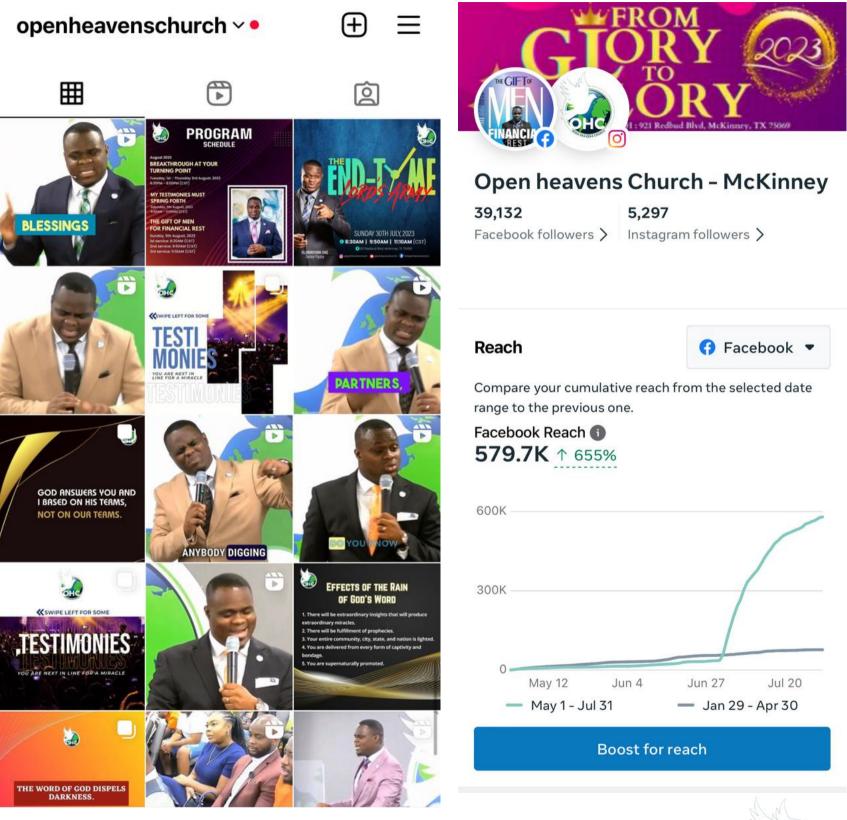

**BRAND:** Pastor Olumayowa Oke

#### **ABOUT:**

**Pastor of Open Heavens** Church, United States.

#### **SERVICES RENDERED:**

- Social media management (Instagram, Facebook, Twitter)
- Social media Ads

You gained 222 more followers compared to Feb 1 - May

| Accounts reached | <b>64.1K</b><br>-57.2% | > |
|------------------|------------------------|---|
| Accounts engaged | <b>2,424</b><br>-60.8% | > |
| Total followers  | <b>5,867</b><br>+3.9%  | > |

#### **Overview**

You gained 379 more followers compared to Feb 1 -May 1.

| Accounts reached | <b>71.7K</b><br>-27.9% | > |
|------------------|------------------------|---|
| Accounts engaged | <b>2,376</b><br>-33.8% | > |
| Total followers  | <b>5,297</b><br>+7.7%  | > |