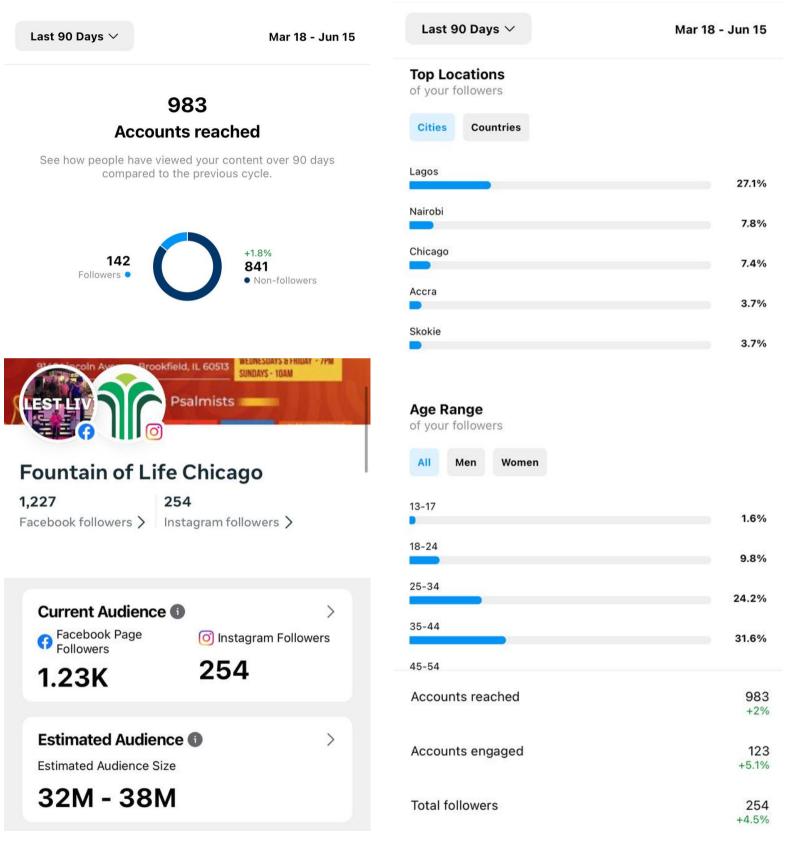

**BRAND: RCCG Fountain of Life** 

**ABOUT:** A ministry in Chicago, USA.

#### **SERVICES RENDERED:**

- Social media management (Instagram and Facebook)
- Social media Ads
- Graphic design

305 accounts reached in the last 30 days 203 are non-followers