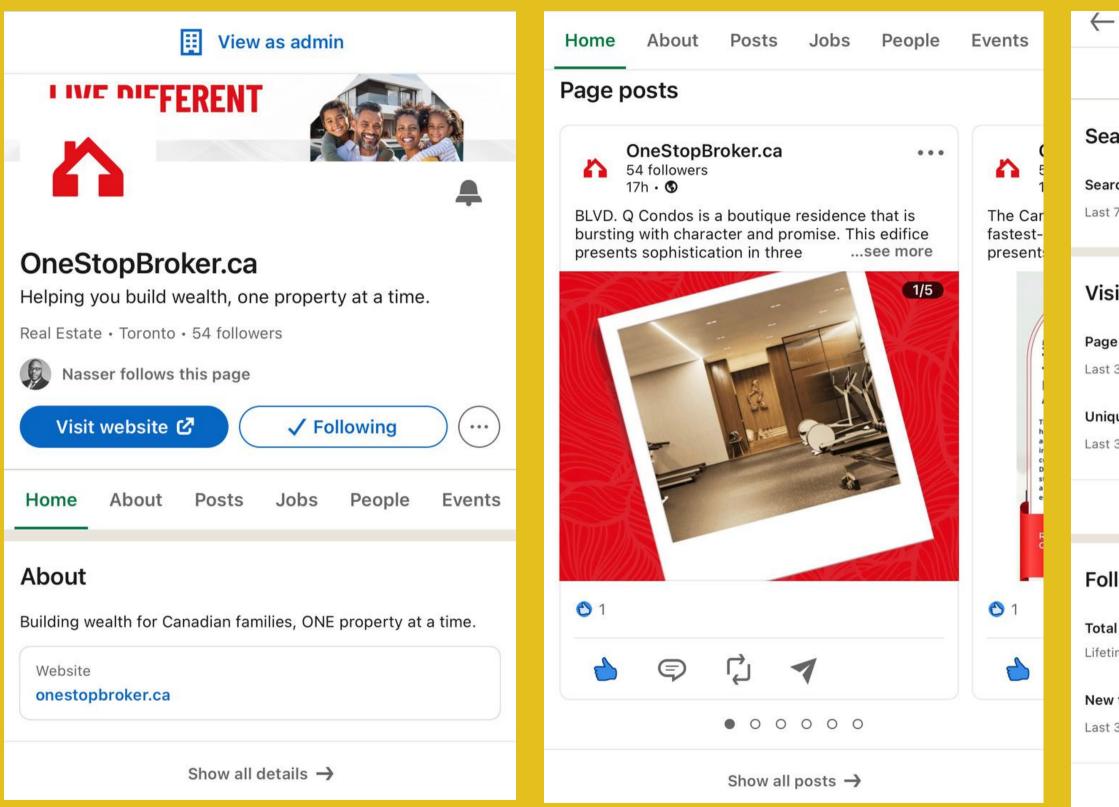

#### SOCIAL MEDIA MARKETING INSIGHTS

## **A** onestopbroker.ca

#### SOCIAL MEDIA MARKETING INSIGHTS

| 🔶 🏠 OneSt                      | opBroker.ca | • • •        |
|--------------------------------|-------------|--------------|
| Feed                           | Analytics   | Activity 13  |
| earch highlig                  | ghts Ø      |              |
|                                |             | 20           |
| earch appearance<br>ast 7 days | S           | 29<br>▼ 9.4% |
| loci dayo                      |             |              |
|                                |             |              |
| isitor highlig/                | hts 🛛       |              |
| age views                      |             | 24           |
| ast 30 days                    |             | ▼ 69.6%      |
| nique visitors                 |             | 9            |
| ast 30 days                    |             | ▼ 67.9%      |
|                                |             |              |
|                                | Show all 🔿  |              |
|                                |             |              |
| ollower high                   | lights Ø    |              |
| otal followers                 |             | 54           |
| fetime                         |             |              |
| ew followers                   |             | 9            |
| ast 30 days                    |             | ▼ 79.5%      |
|                                | Show all 🌙  |              |
|                                | Show all 🤿  |              |