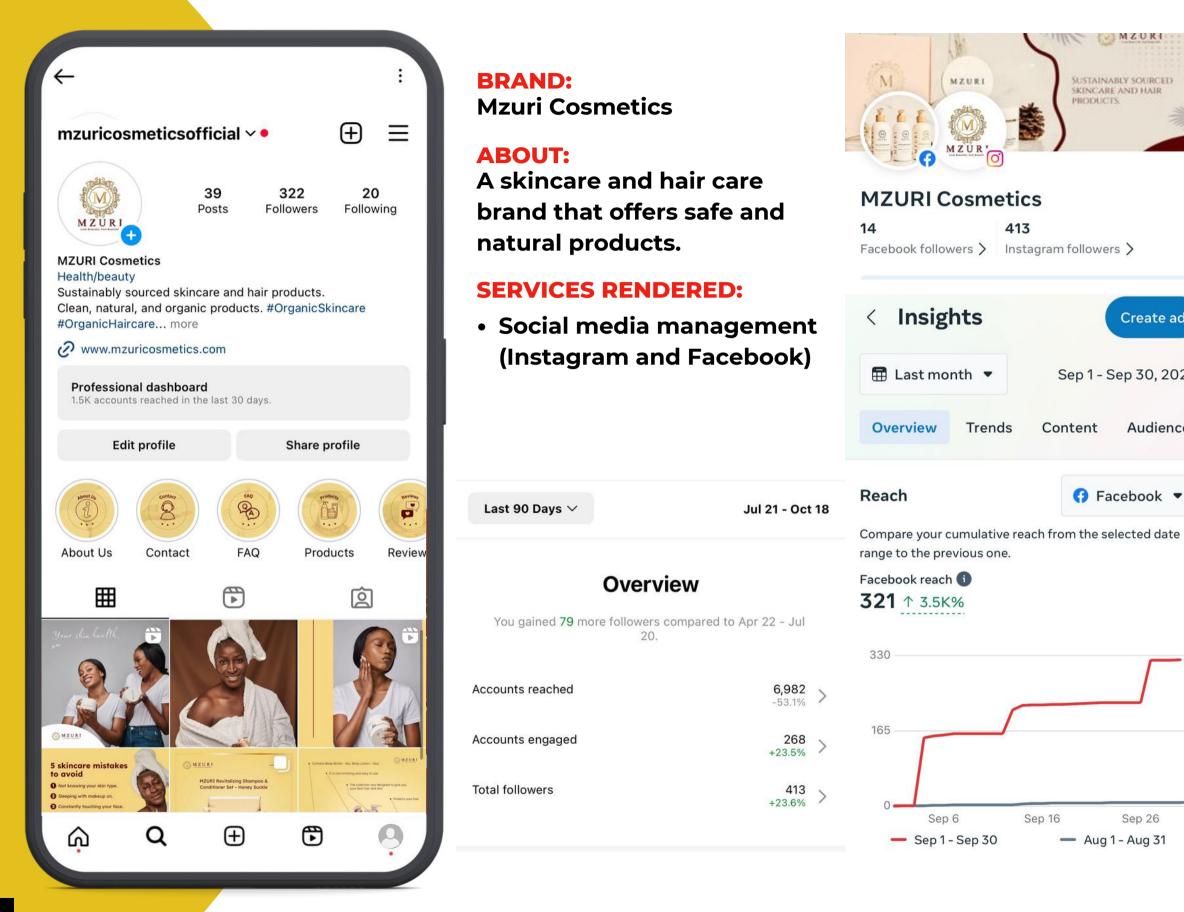

#### **BRAND:** Limlim

#### **ABOUT:**

An healthy alternative food brand.

#### **SERVICES RENDERED:**

- Social media management (Instagram and Facebook)
- Social media Ads

#### **Overview**

You reached +12.1% more accounts compared to Feb 1 - May 1

| Accounts reached | 16.6K<br>+12.1% >    |  |
|------------------|----------------------|--|
| Accounts engaged | <b>733</b><br>-10.3% |  |
| Total followers  | 6,488<br>+1.8% >     |  |