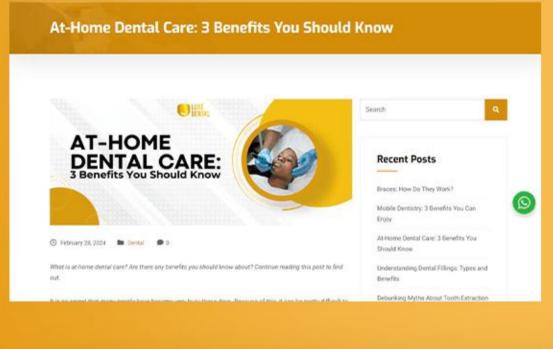

## **LUXE DENTAL** Blog Content

Laser Teeth Whitening in Nigeria: 5 Benefits to Know

Enjoy

G January 31, 2024 🖿 Dental 🗩 0

Are there any benefits of laser teeth whitening in Nigeria? Of course, there are, and we will share five of them in this article, so continue reading.

Should Know Understanding Dental Fillings: Types and Benefits

Debunking Myths About Tooth Extraction

At-Home Dental Care: 3 Benefits You