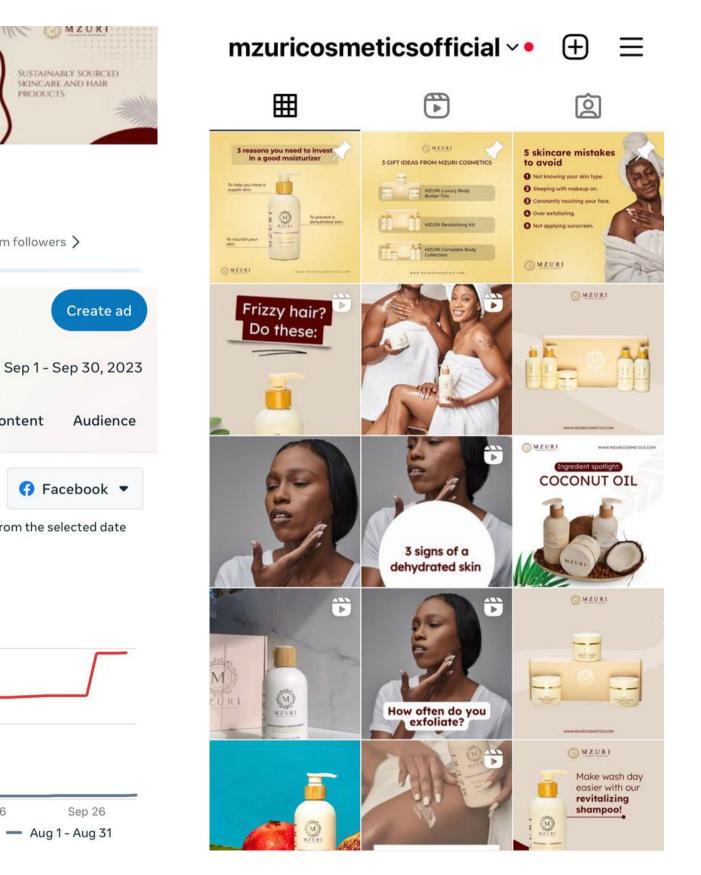

#### **BRAND:** Limlim

#### **ABOUT:**

An healthy alternative food brand.

#### **SERVICES RENDERED:**

- Social media management (Instagram and Facebook)
- Social media Ads

#### **Overview**

You reached +12.1% more accounts compared to Feb 1 - May 1

| Accounts reached | 16.6K<br>+12.1% >    |  |
|------------------|----------------------|--|
| Accounts engaged | <b>733</b><br>-10.3% |  |
| Total followers  | 6,488<br>+1.8% >     |  |