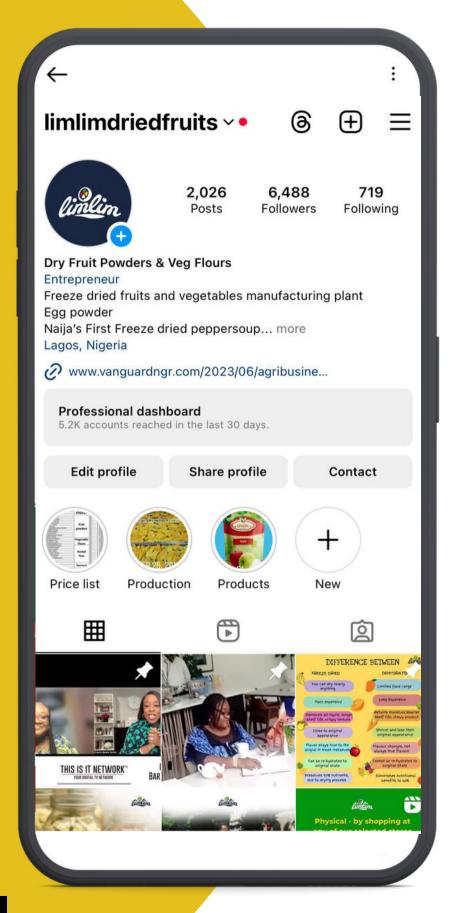

#### **BRAND:** Limlim

#### **ABOUT:**

An healthy alternative food brand.

#### **SERVICES RENDERED:**

- Social media management (Instagram and Facebook)
- Social media Ads

#### **Overview**

You reached +12.1% more accounts compared to Feb 1 - May 1

| Accounts reached | 16.6K<br>+12.1% >    |  |
|------------------|----------------------|--|
| Accounts engaged | <b>733</b><br>-10.3% |  |
| Total followers  | 6,488<br>+1.8% >     |  |