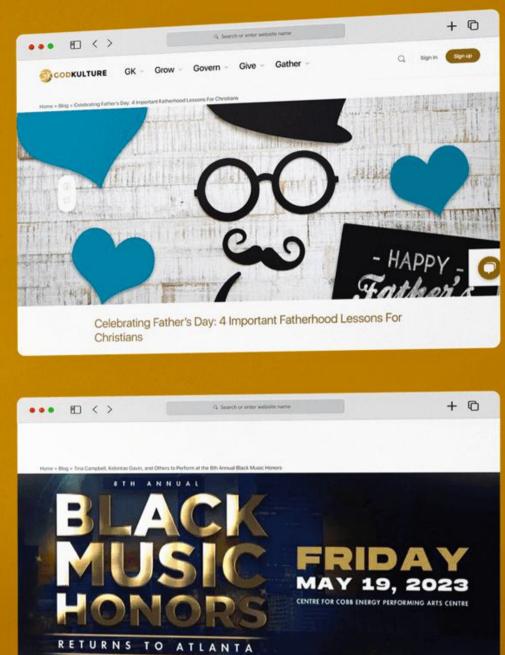

## **GODKULTURE** Blog Content

Pastors in the U.S. Face Health and Social Challenges, Study Finds

Tina Campbell, Kelontae Gavin, and Others to Perform at the 8th Annual Black Music Honors