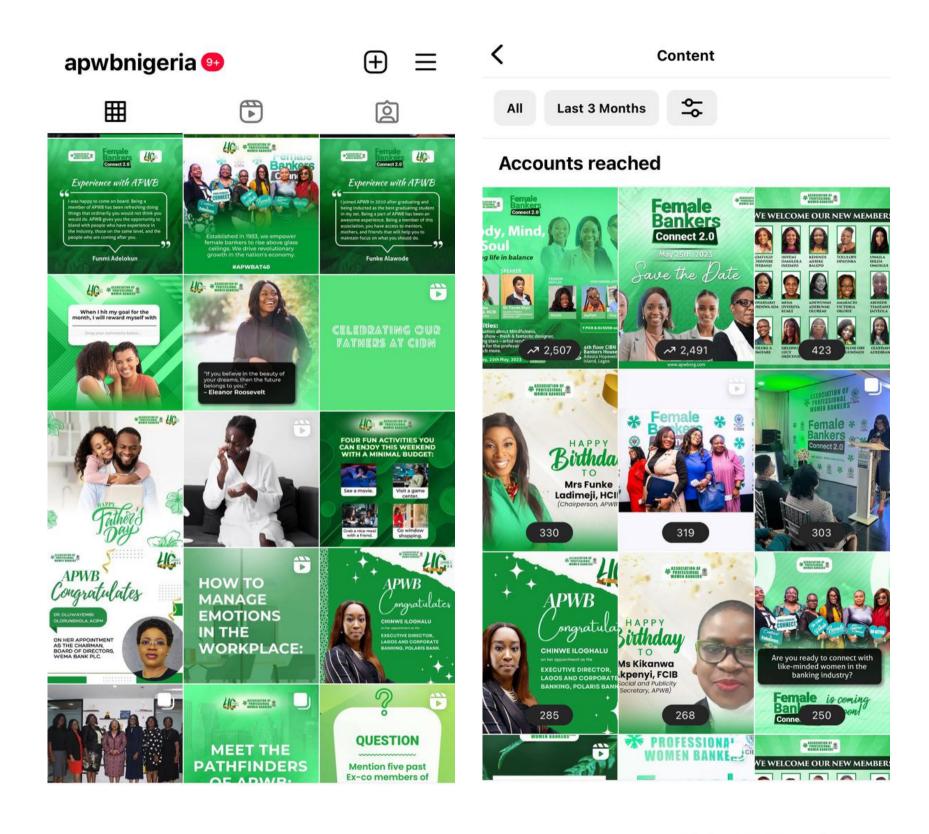

#### BRAND: APWB

#### ABOUT:

An association for female bankers.

### **SERVICES RENDERED:**

- Social media management (Instagram and Facebook)
- Social media Ads
- Campaign management
- Graphics Design

**BRAND: Open Heavens Church** 

**ABOUT:** A ministry in the USA.