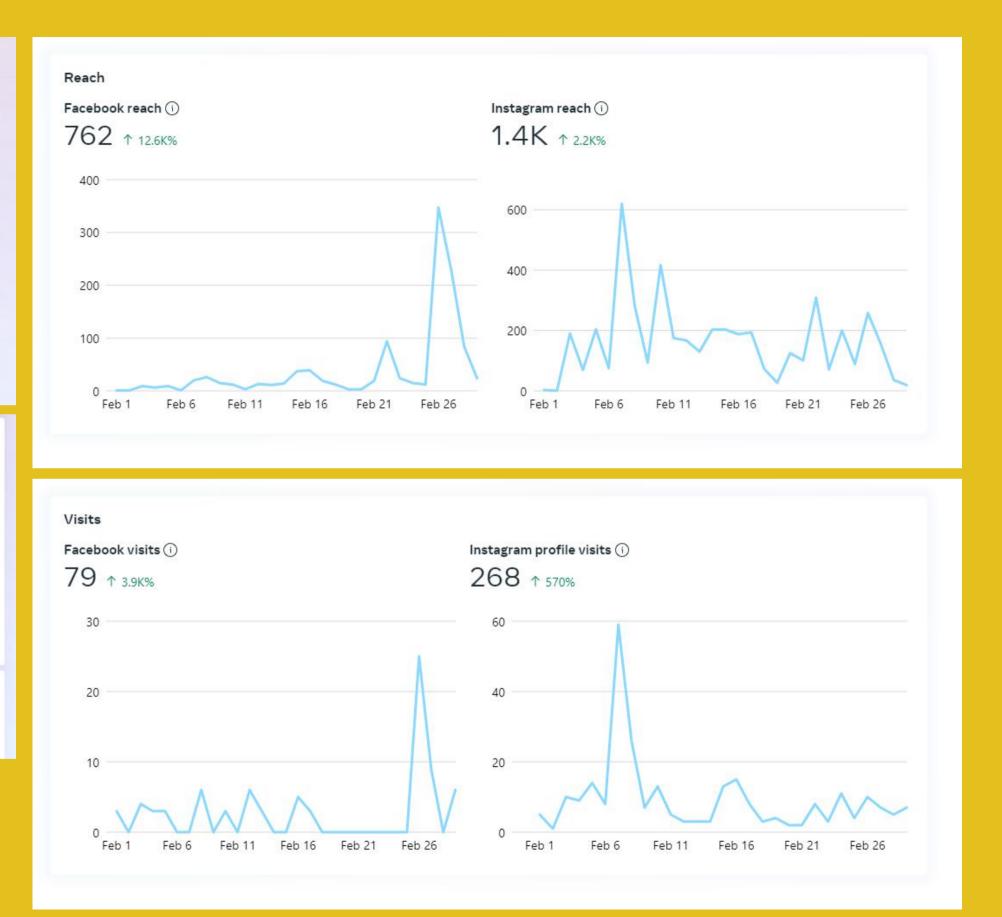

#### **Overview**

You gained 379 more followers compared to Feb 1 -May 1.

| Accounts reached | <b>71.7K</b><br>-27.9% | > |
|------------------|------------------------|---|
| Accounts engaged | <b>2,376</b><br>-33.8% | > |
| Total followers  | <b>5,297</b><br>+7.7%  | > |