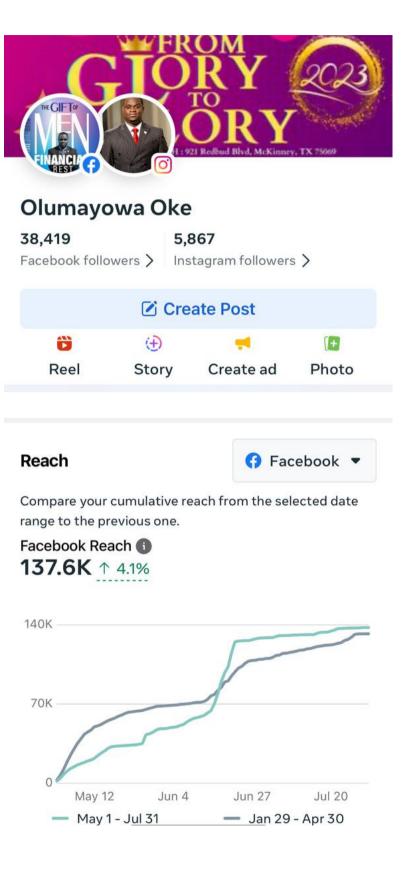

**BRAND:** Pastor Olumayowa Oke

#### **ABOUT:**

**Pastor of Open Heavens** Church, United States.

#### **SERVICES RENDERED:**

- Social media management (Instagram, Facebook, Twitter)
- Social media Ads

You gained 222 more followers compared to Feb 1 - May

| Accounts reached | <b>64.1K</b><br>-57.2% | > |
|------------------|------------------------|---|
| Accounts engaged | <b>2,424</b><br>-60.8% | > |
| Total followers  | <b>5,867</b><br>+3.9%  | > |