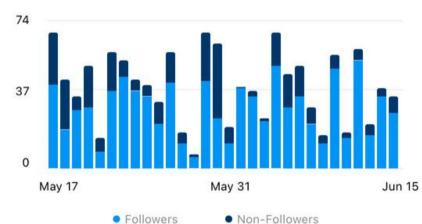

#### **SERVICES RENDERED:**

- Social media management (Instagram and Facebook)
- Social media Ads
- Graphic design

305 accounts reached in the last 30 days 203 are non-followers