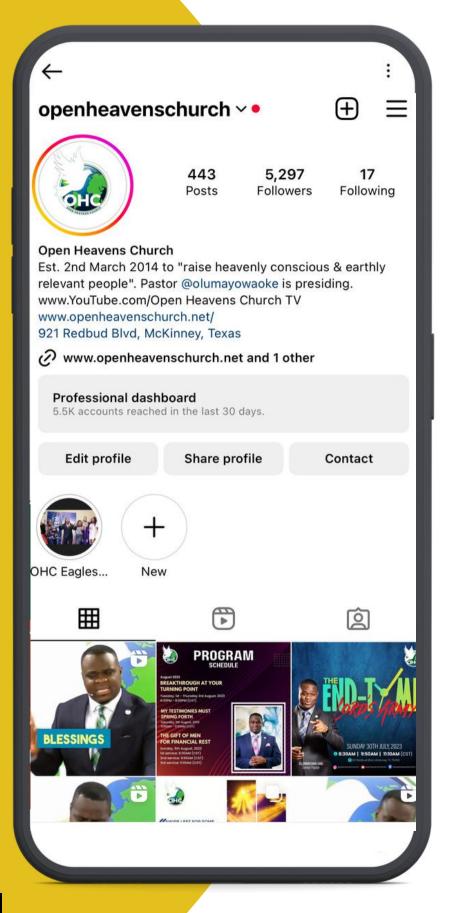

### **SERVICES RENDERED:**

- Social media management (Instagram and Facebook)
- Social media Ads
- Campaign management
- Graphics Design

**BRAND: Open Heavens Church** 

**ABOUT:** A ministry in the USA.

#### **SERVICES RENDERED:**

- Social media management (Instagram and Facebook)
- Social media Ads
- Graphic design

#### **Overview**

You gained 379 more followers compared to Feb 1 -May 1.

| Accounts reached | <b>71.7K</b><br>-27.9% | > |
|------------------|------------------------|---|
| Accounts engaged | <b>2,376</b><br>-33.8% | > |
| Total followers  | <b>5,297</b><br>+7.7%  | > |